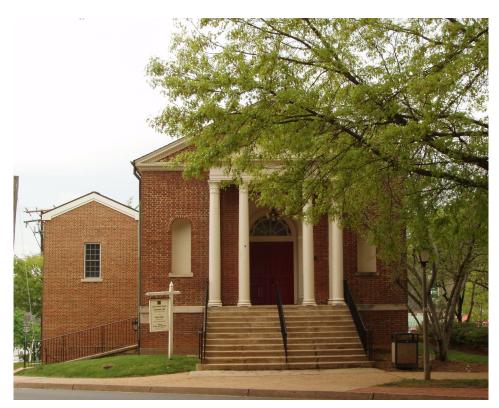

## JOHN BARTON PAYNE BUILDING

2 Courthouse Square • Old Town Warrenton

(at the corner of Winchester and Waterloo streets)

fauquierlibrary.org

The John Barton Payne Building is across the street from the front of the library and across the courtyard from The Fauquier Bank. Park on the street or in one of the town's municipal parking lots. For more information call (540) 422-8500.