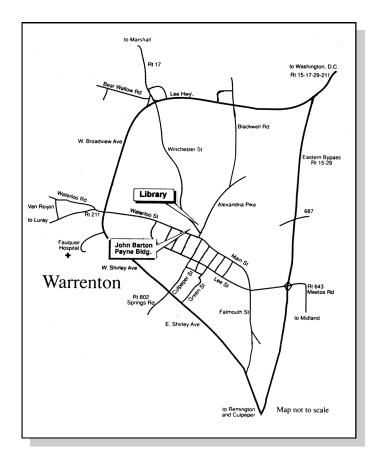

## JOHN BARTON PAYNE BUILDING

2 Courthouse Square • Old Town Warrenton

(at the corner of Winchester and Waterloo streets)

fauquierlibrary.org

## Directions from I-66 east:

Coming from the east, take I-66 west to the Warrenton (Route 29 South) exit #43. Continue on Route 29 to Blackwell Road (a car dealership is on the right, as well as the Giant, and the Hampton Inn is on the left). Turn left (east) onto Blackwell Road, which becomes Alexandria Pike.

The John Barton Payne Building is across the street from the front of the library and across the courtyard from The Fauquier Bank. Park on the street or in one of the town's municipal parking lots. For more information call (540) 422-8500.