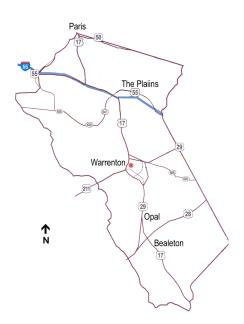

## Directions from I-66 east:

Coming from the east, take I-66 west to the Warrenton (Route 29 South) exit #43. Continue on Route 29 to Blackwell Road (a car dealership is on the right, as well as the Giant, and the Hampton Inn is on the left). Turn left (east) onto Blackwell Road, which becomes Alexandria Pike.

The John Barton Payne Building is across the street from the front of the library and across the courtyard from The Fauquier Bank. Park on the street or in one of the town's municipal parking lots. For more information call (540) 422-8500.